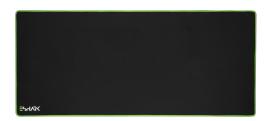

### **DESCRIPTION**

Have the freedom you need and organize your setup exactly the way you want to. Enjoy a big surface, smooth material, and accuracy of your gaming mouse with this mousepad designed for hi-end performance.

### **KEY FEATURES**

- The cellular rubber base makes sure your mouse is the only thing that moves on your table. The thickness of 3mm throughout the whole mousepad's area creates solid stability for quick movements.
- With dimensions of 900mm x 400mm, Karuta supports your full setup. A massive surface gives you the freedom of movement and setup layout.
- The smooth surface optimizes the accuracy of the sensor so that your hand's movement is translated onto the screen with high precision.

Color: Black / Green

Material: Textile / Cellular rubber (bottom)