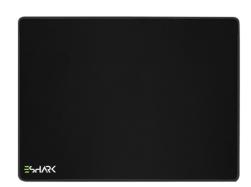

## KABUTO L

## **DESCRIPTION**

Thanks to the micro-woven material, the surface will feel more smooth than anything you've tried so far. Add to that a non-slip rubber base and stitched edges, and you have Kabuto, a mousepad for even the most demanding players.

## **KEY FEATURES**

- The cellular rubber base ensures your mouse is the only thing that moves on the table. The 2mm thickness provides stability and accuracy of mouse movements.
- Kabuto's stitched edges prevent the surface finish from peeling off, rounding the powerful all-black look.
- The ultra-soft surface will make your mouse glide on it, increasing your agility and precision.

## **SPECIFICATIONS**

Anti-skid surface: Yes

Item type: Mouse pad

Thickness (mm): 2

Power supply:

Dimensions (mm): 450 x 400

Weight (g):

Illumination:

Color: Black

Material: Slick textile