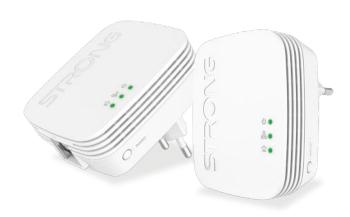

# **POWERLINE 600 KIT MINI**

Internet everywhere from any power socket!

This version mini of powerline 600 will provide you in an extremely simple way a high-speed home network. The powerlines are using your home's existing electrical wiring at speeds up to 600 Mbit/s. This kit includes 2 adapters.

### **Performance**

- Kit of 2 Powerline 600 Mini adapters
- HomePlug™ AV standard IEEE802.3, IEEE802.3u
- Speed up to 600 Mbit/s
- Perfect for IPTV, HD video streaming and gaming
- Works with any standard Modem or Router

## Connections

 1x Ethernet LAN port to connect any computer, set-top-box, Smart TV, game console, ...

#### Hardware

Standards: HomePlug AV™, IEEE802.3, IEEE802.3u Ethernet Interface: 1x Ethernet port (10/100 Mbits/s)

Button: Connect & Secure/Reset
LEDs: Power, Powerline, Ethernet

Security: 128 bit AES

Range: Up to 300 meters over electric circuit