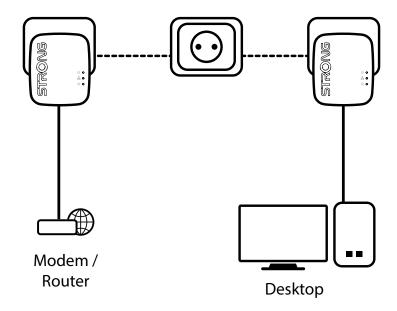

No new wire required! Connect computers, consumer electronic and network-compatible devices to the Internet in any room and any floor of your home by simply using a power outlet.

You just have to connect one Powerline 600 Mini adapter to your internet modem via an Ethernet port and your Internet connection becomes immediately available from any power socket by using the second Powerline 600 Mini adapter in the room of your choice.

## Connections

 1x Ethernet LAN port to connect any computer, set-top-box, Smart TV, game console, ...