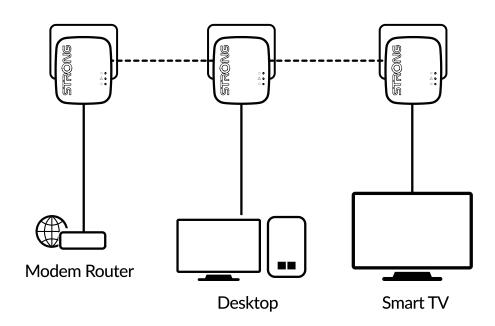

No new wire required! Connect computers, consumer electronic and network-compatible devices to the Internet in any room and any floor of your home by simply using a power outlet.

You just have to connect one Powerline 600 Mini adapter to your internet modem via an Ethernet port and your Internet connection becomes immediately available from any power socket by using the second Powerline 600 Mini adapter in the room of your choice.

## Connections

 1x Ethernet LAN port to connect any computer, set-top-box, Smart TV, game console, ...