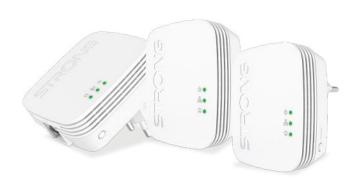

# **POWERLINE 600 TRIPLE PACK MINI**

Internet everywhere from any power socket!

This version mini of powerline 600 will provide you in an extremely simple way a high-speed home network. The powerlines are using your home's existing electrical wiring at speeds up to 600 Mbit/s. This kit includes 3 adapters.

## **Performance**

- Kit of 3 Powerline 600 Mini adapters
- HomePlug™ AV standard IEEE802.3, IEEE802.3u
- Speed up to 600 Mbit/s
- Perfect for IPTV, HD video streaming and gaming
- Works with any standard Modem or Router