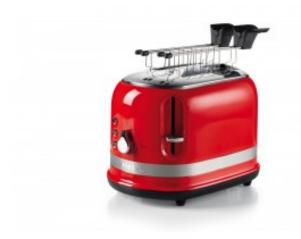

## MODERNA TOASTER FOR 2 SLICES

Model: 0149/00 Code: 00C014900AR0 EAN: 8003705117976

Refined design and harmonious lines make this toaster for 2 slices of the Moderna range unmistakable.

Equipped with pliers to perfectly toast bread or sandwich, with automatic ejection, a removable crumb tray, 3 functions and 6 levels of browning, it is a design object that combines aesthetics and functionality