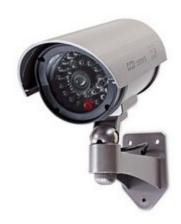

# **Dummy Security Camera | Bullet | IP44 | Grey**

### **General information**

The dummy outdoor camera has a professional design, featuring a built-in flashing LED and a very realistic decoy IR LED, which helps prevent burglary. It operates on two AA batteries and is easy to mount with the included bracket.

### **Features**

- · Very realistic design
- · Easy installation
- Waterproof housing for outdoor use

## **Specifications**

Input Voltage: 3 VDC

Battery type: 2x AA/R6

Camera design: Bullet

IP rating: IP44

Colour: Grey

Features: Plastic Housing