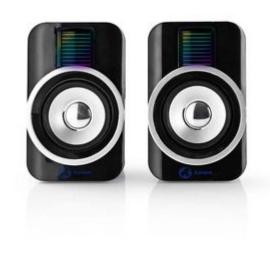

## **General information**

Listen to your games come to life when you plug in these full stereo sound Nedis® Gaming Speakers. Each delivers 15 W of volume from a very compact speaker that simply plugs into your USB port for power. Gaming just got louder!

#### Features

- 2 x 15 W (maximum volume)
- 2.0 full stereo sound quality
- Compact design to fit on even the most crowded of desks
- Headset output connector
- Power via USB port
- Plug and play