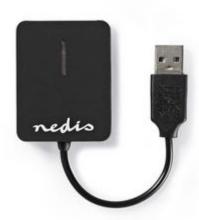

# Card Reader | Multicard | USB 2.0

## **General information**

Card reader to connect to a notebook or PC to read and write data from and to most memory cards. Its compact size enables people to easily bring it along.

#### **Features**

- · Cardreader, supports most popular memory cards
- Compact design, ideal for people who travel a lot
- Supports M2/MS/MS-PRO/MS-DUO(PRO)/MICRO-SD(HC)/SD(-HC)/MMC/RS-MMC/MINI-SD(-HC)
- Plug and play