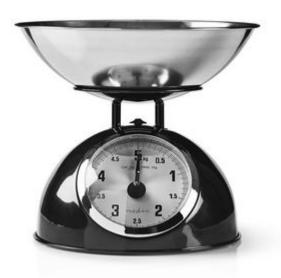

# Retro Kitchen Scales | Analogue | Metal | Black

## **General information**

Analogue retro kitchen scales to weigh cooking ingredients to a max. of five kilograms. They are supplied with an easy-to-clean, removable stainless steel bowl.

#### **Features**

- Removable stainless bowl, easy to clean
- Max. capacity of 5 kilograms
- · Accuracy of 25 gram
- Retro design

Specifications

| Colour:    | Black                |
|------------|----------------------|
| Material:  | Steel                |
| Appliance: | Food Preparation     |
| Display:   | Analogue             |
| Peak load: | 5 kg                 |
| Type:      | Analogue             |
| Feature:   | Stainless Steel Bowl |