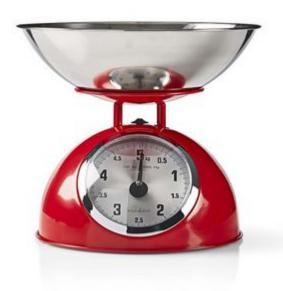

# Retro Kitchen Scales | Analogue | Metal | Red

## **General information**

Analogue retro kitchen scales to weigh cooking ingredients to a max. of five kilograms. They are supplied with an easy-to-clean, removable stainless steel bowl.

### **Features**

- Removable stainless bowl, easy to clean
- Max. capacity of 5 kilograms
- · Accuracy of 25 gram
- Retro design

# **Specifications**

| Material:  | Steel                |
|------------|----------------------|
| Colour:    | Red                  |
| Appliance: | Food Preparation     |
| Display:   | Analogue             |
| Peak load: | 5 kg                 |
| Type:      | Analogue             |
| Feature:   | Stainless Steel Bowl |
| Units:     | Kg                   |
| Accuracy:  | 25 g                 |