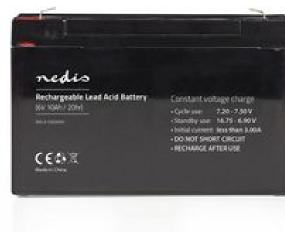

## Battery | Lead-Acid | Rechargeable | 6 V | 10000 mAh

## Product specifications BALA100006V:

| Battery capacity    | 10000 mAh       |
|---------------------|-----------------|
| Battery technology  | Lead-Acid       |
| Colour              | Black           |
| Connection          | 4.8 mm Tabs     |
| Device type         | Various Devices |
| Number of batteries | 1 pcs           |
| Rechargeable        | Yes             |
| Voltage             | 6 V             |