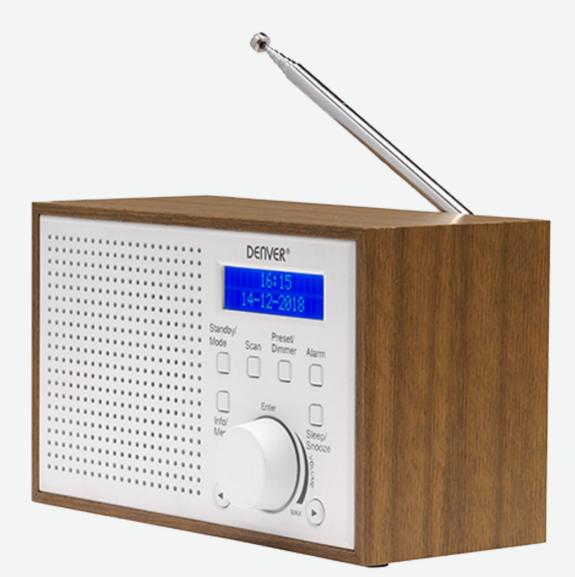

## **Denver DAB-46WHITE**

- DAB+ digital radio and also built-in FM radio
- LCD display
- Automatically sets the clock via DAB
- Alarm function Wake up to melody, DAB or FM radio
- Output power:2W RMS
- Telescopic antenna
- Can be used with included adaptor or 4 x size "AA" batteries (batteries not included)

## •

Highlights DAB+, FM, Clock, Alarm

ý

Power

Supply voltage: 230V AC/DC adaptor (Included)

•

Battery

Works with 4 x size "AA" batteries (not incl.)

• 🖵 Tuners

DAB+ & FM tuner

• •) Volume 2W RMS