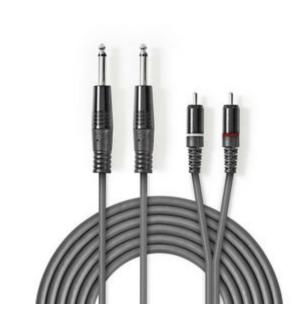

### Stereo Audio Cable | 2x 6.35 mm Male - 2x RCA Male | 3.0 m | Grey

#### Specifications

| Connector design - side B: | Straight        |  |
|----------------------------|-----------------|--|
| Plating:                   | Nickel          |  |
| Diameter:                  | 5 mm            |  |
| Connector design - side A: | Straight        |  |
| Length:                    | 3.0 m           |  |
| Outside material:          | PVC             |  |
| Packaging:                 | Carton Sleeve   |  |
| Conductor material:        | Copper          |  |
| Colour:                    | Dark Grey       |  |
| Cable type:                | 6.35 mm         |  |
| Connection B:              | 2x RCA Male     |  |
| Connection A:              | 2x 6.35 mm Male |  |
|                            |                 |  |