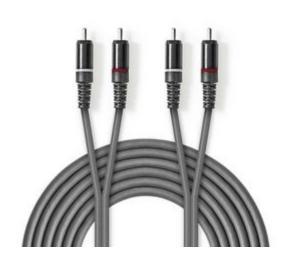

## Stereo Audio Cable | 2x RCA Male - 2x RCA Male | 5.0 m | Grey

# Stereo Audio Cable | 2x RCA Male - 2x RCA Male | 5.0 m | Grey

1x Stereo Audio Cable