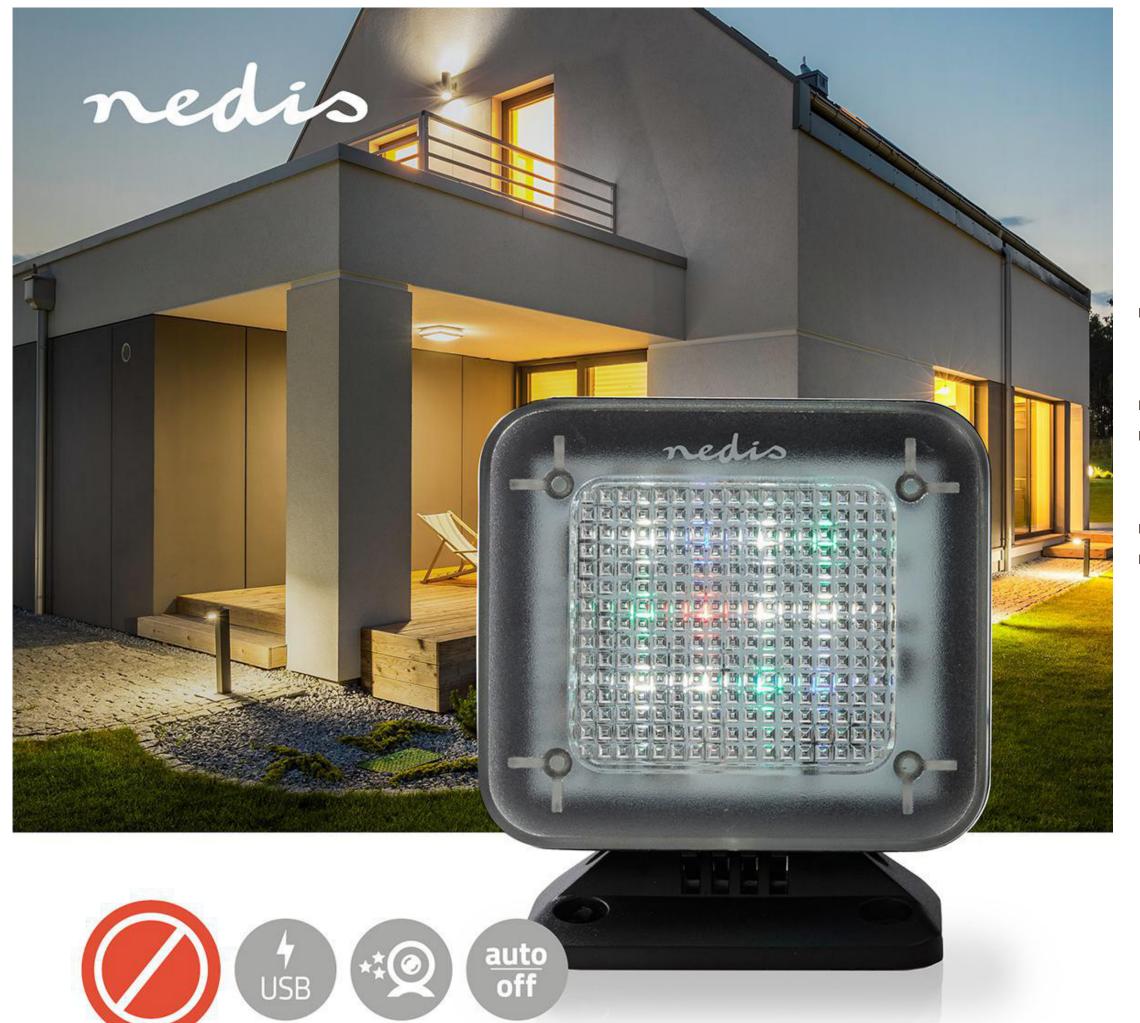

## **Features**

- Realistic TV effect created by different shades and sequences of 12 flashing red, blue, green and white LED lights
- Simple to set up with plug and play operation
  Built-in timer to switch on for four to seven hours after sunset (automatically detected)
- Can be powered via USB (cable included) or power adapter (not included)
- Low power consumption (maximum 3 W) for an eco-friendly security alternative