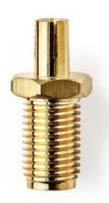

## SMA - TS9 Adapter | SMA Female - TS9 | 2 pieces | Gold

## **General information**

Connect a TS9 antenna to a device with SMA connection, such as a router or modem.

| Specifications    |                  |  |
|-------------------|------------------|--|
| Plating:          | Gold             |  |
| Adapter design:   | Straight         |  |
| Connection A & B: | SMA Female - TS9 |  |
| Outside material: | Metal            |  |
| Colour:           | Gold             |  |
| Packaging:        | Polybag          |  |
| Connection B:     | TS9              |  |
| Adapter type:     | SMA              |  |
| Connection A:     | SMA Female       |  |
| Content:          | 2 pcs            |  |

2x Antenna Adapter