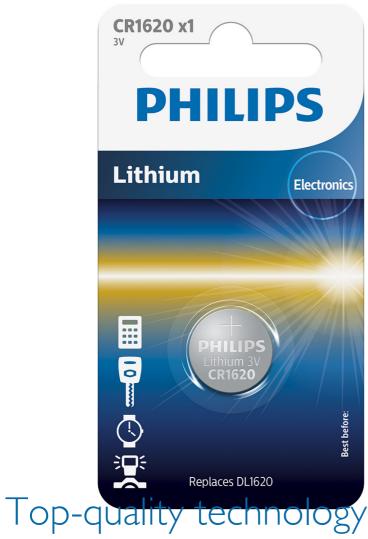

Lithium

CR1620

### **Technical specifications**

- Shelf life: 5 years
- Interchangeable with: CR1620