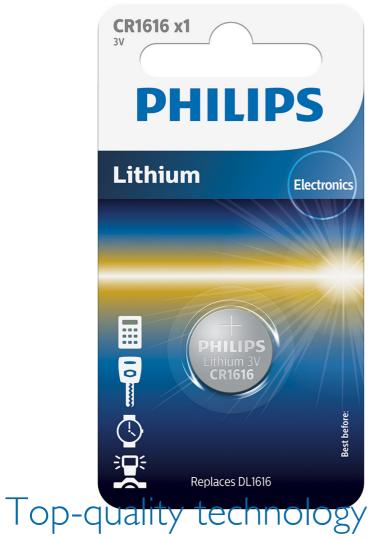

## **Top Performance**

- Reliable for long-term performance
- Lithium, Silver and Alkaline technology for small devices
- Battery remains fresh for use for up to 4 years

CR1616

## Specifications

- Battery type: Button cell/Lithium
- Battery voltage: 3.0 V
- Battery capacity: max. 50 mAH

#### **Technical specifications**

- Shelf life: 4 years
- Interchangeable with: CR1616, DL1616