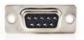

### **Specifications**

Plating: Nickel

Connection A & B: D-SUB 9-Pin Male - RJ45 (8P8C)

Female

Outside material: ABS
Packaging: Polybag
Colour: Ivory

Connection B: RJ45 (8P8C) Female
Connection A: D-SUB 9-Pin Male