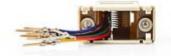

#### **General information**

Nedis® D-sub-to-RJ45 serial adapter. The pins of the D-Sub can be placed in the connector as desired.

### **Specifications**

Plating: Nickel

Connection A & B: D-SUB 9-Pin Male - RJ45 (8P8C)

Female

Outside material: ABS
Packaging: Polybag
Colour: Ivory

Connection B: RJ45 (8P8C) Female
Connection A: D-SUB 9-Pin Male