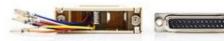

# D-Sub Adapter | D-Sub 25-Pin Male - RJ45 (8P8C) Female | Ivory

### **General information**

Nedis® D-sub-to-RJ45 serial adapter. The pins of the D-Sub can be placed in the connector as desired.

## **Specifications**

Plating: Nickel

Connection A & B: D-SUB 25-Pin Female - RJ45 (8P8C)

Female

Outside material: ABS
Packaging: Polybag
Colour: Ivory

Connection B: RJ45 (8P8C) Female
Connection A: D-SUB 25-Pin Female