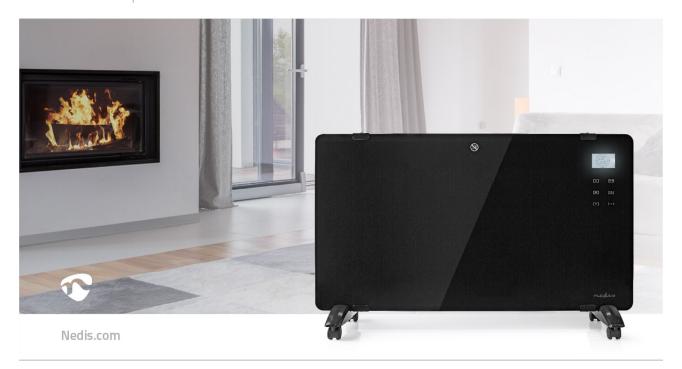

This Nedis® panel convection heater features a stylish and sleek tempered-glass panel with integrated touch buttons and a LCD display. Mounting the heater on the wall with the included screws saves a lot of valuable floor space. Or put it in your camper van, summer house or wherever you need some extra warmth. Thanks to its wheels with integrated brakes, you can easily move the heater around.

## **Features**

- Convection heating technique very quiet, perfect for bedrooms
- 2 heat settings of 1000 and 2000 W
- Adjustable thermostat customised warmth
- Overheat protection for safe operation
- Remote control for more operating convenience
- IP24 splash water proof, safe to use in bathrooms
- Can be used stand alone or wall mounted