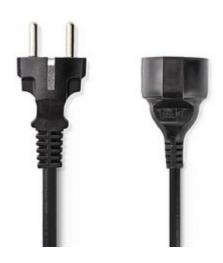

## Power Cable | Schuko Male - Schuko Female | 3.0 m | Black

## **General information**

This power extension cord for Schuko connector can be used to extent the present power cable that is used for mains-powered devices such as PC's.

| Specifications             |               |
|----------------------------|---------------|
| Connector design - side B: | Straight      |
| Plating:                   | Nickel        |
| Diameter:                  | 6.5 mm        |
| Colour:                    | Black         |
| Conductor diameter:        | 3x 0.75 mm²   |
| Connector design - side A: | Straight      |
| Length:                    | 3.00 m        |
| Cable design:              | Round         |
| Outside material:          | PVC           |
| Packaging:                 | Polybag       |
| Conductor material:        | Copper        |
| Cable type:                | Schuko        |
| Connection B:              | Schuko Female |
| Connection A:              | Schuko Male   |