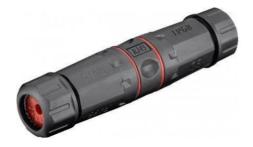

Outdoor (IP68) LAN Cable

## CAT6 STP Connector, shielded

## Partnumber : KON526

## Features

The outdoor cable connector is designed for 8-wire connection, extension, repair or rerouting of data / LAN network cables, eliminating the need for bulky connection boxes. Easy assembly without special tools and easy extension. Plastic outer housing PA66, protection class IP68, with strain relief on both sides.