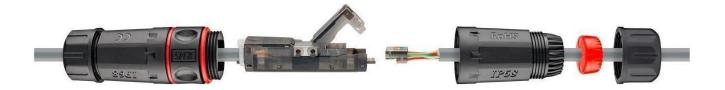

## Features

The outdoor cable connector is designed for 8-wire connection, extension, repair or rerouting of data / LAN network cables, eliminating the need for bulky connection boxes. Easy assembly without special tools and easy extension. Plastic outer housing PA66, protection class IP68, with strain relief on both sides.

- for easy connection of network installation cables without special tools
- for outdoor / industrial applications provides increased protection against dirt and moisture
- suitable for PoE+ according to IEEE 802.3at
- For shield connection and strain relief integrated in the housing
- for conductor diameter solid wire 0.48 to 0.65 mm (AWG 22 to 26)
- or conductor diameter strand 7 \* 0.16 to 7 \* 0.20 mm (AWG 22 to 26)
- suitable for cable sheath diameters from 5.0 to 7.5 mm