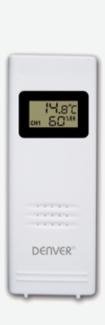

## **DENVER WS-530 WHITE**

- Weatherstation with radio controlled clock (with DCF)
- Time, date and alarm function
- 12/24 hour, C/F selectable, moon phase
- Indoor & outdoor temperature and humidity
- Including loutdoor probe (up to 3 supported)
- Icons to show comfort index

•

Highlights Temperature, humidity, clock, alarm, indoor/outdoor, comfort indicator

• 🖌

Power

Battery use

Battery

Main unit uses 3 x size "AAA" batteries, Sensor uses 2 x size "AA" batteries (not included)