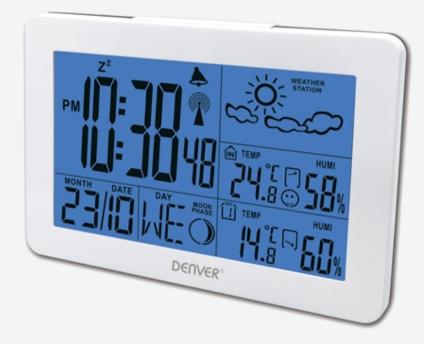

## **DENVER WS-530 WHITE**

- Weatherstation with radio controlled clock (with DCF)
- Time, date and alarm function
- 12/24 hour, C/F selectable, moon phase
- Indoor & outdoor temperature and humidity
- Including loutdoor probe (up to 3 supported)
- Icons to show comfort index

•

Highlights Temperature, humidity, clock, alarm, indoor/outdoor, comfort indicator

• 🖌

Power

Battery use

Battery

Main unit uses 3 x size "AAA" batteries, Sensor uses 2 x size "AA" batteries (not included)