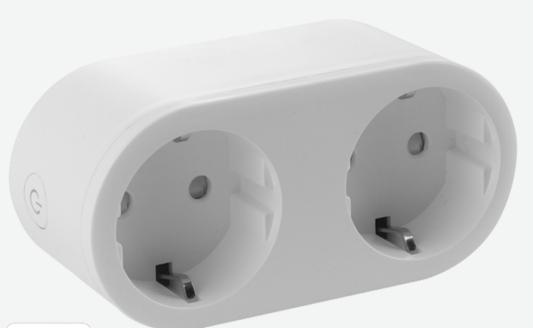

## **Denver SHP-200**

- 2in1 Power plug that are controlled by DENVER SMART HOME app
- Remote control from everywhere
- Function at APP: ON/OFF, Timer, Count Down, Power Meter
- Voice Control: Amazon Alexa, Google home
- Energy Monitoring, Monitor and control energy usage and costs on Smart Life app from anywhere.
- Share the device control with your family through the app
- Works with AC230V, 16A maximum
- AC240V 50~60Hz
- Wi-Fi standards: 2.4GHz