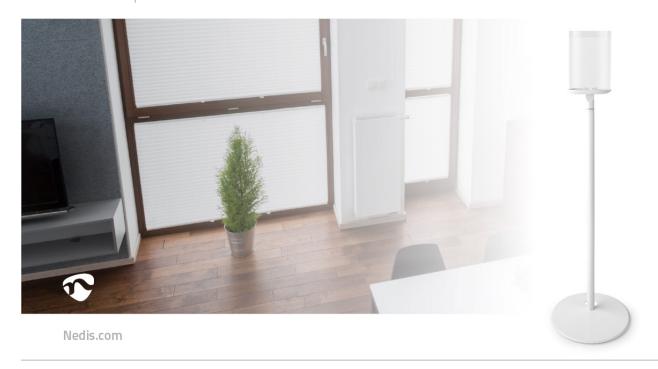

This Nedis floor stand for your Sonos® One™ / One™ SL / PLAY:1™ lets you position your speaker for the optimum sound in your room.

This steel and plastic speaker mount is strong enough to carry a speaker with a maximum weight of 3 kg.

Its discrete design ensures the overall look of your Sonos® One™ / One™ SL / PLAY:1™ speaker is maintained and a handy cable tidy ensures the connecting wires are all kept neatly organised.

The stand couldn't be easier and quicker to install and will instantly free up space on your desk and shelves as it protects your speaker from accidental knocks.