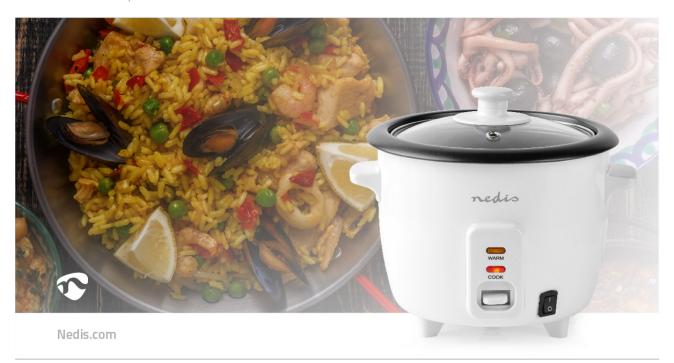

If you love rice but tend to burn it or overcook it, then start using this Nedis® rice cooker and serve perfect, fluffy rice.

Simply measure the amount of rice you want with the included cup, put it in the pan and add the right amount of water indicated on the inside of the pan. While your rice cooks, you can continue prepping the rest of your dishes as the pan automatically switches to a keepwarm setting, keeping your rice at the right temperature till diner is on.

The rice pan comes in three different sizes, all with a steamer insert to cook your veggies in a healthy way that conserves colour, bite and vitamins.

## Features

- Capacity of 0.6 litres
- Sturdy metal housing
- Including steamer insert
- Non-stick aluminium alloy inner pot
- Glass lid to see your rice
- Measuring cup for the right amount of rice and water
- Including spoon