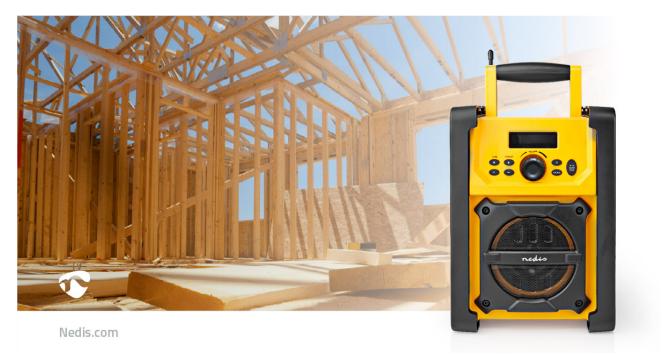

With an IPX5 rating this Nedis jobsite FM Bluetooth® radio is protected against rain, spilled drinks and even water jets. This makes it the perfect heavy-duty audio solution to use it on construction sites and for your DIY projects at home. Shock-absorbing sides provide proper protection against accidental knocks and blows, the risk of which is already strongly reduced thanks to its bright, yellow colour.

With 20 preset stations, you don't have to search for your favourite FM radio station. You can also play your own tracks: either connect the 3.5-mm stereo audio input connector to your smartphone, or stream music via Bluetooth wireless technology.