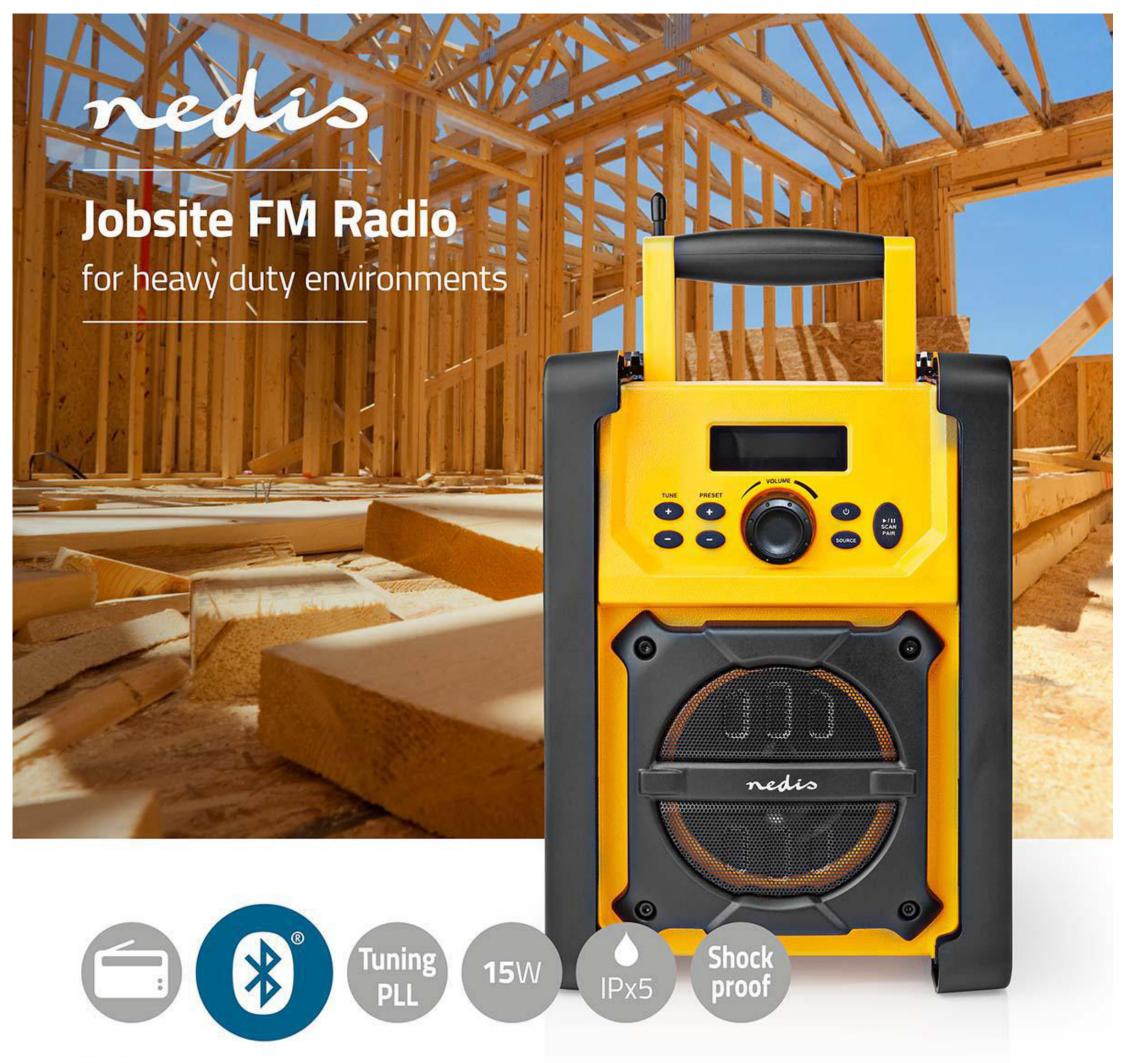

## Jobsite Radio | FM | Battery Powered / Mains Powered | Digital | 15 W | Screen size: 2.2 " | Blue White Screen | Bluetooth® | IPX5 | Carrying handle | Black / Yellow

Brand: Nedis | Article number: RDFM3100YW | Product EAN number: 5412810326266 | Inner Carton EAN: | Outer Carton EAN: 5412810384358

## **Features**

- IPX5 rating to protect against water jets
- Shock absorbing the shock absorbing sides gives it extra protection when needed
- Bluetooth® function to select the music of your choice via a Bluetooth® device
- Excellent sound quality thanks to its 15 W peak power
- 20 pre-set stations to store your favourites
- Carrying handle to easily take it with you
- 3.5-mm audio input to connect 3.5-mm devices such as a smartphone
- Eye-catching it stands out in every environment because of the design and striking colour