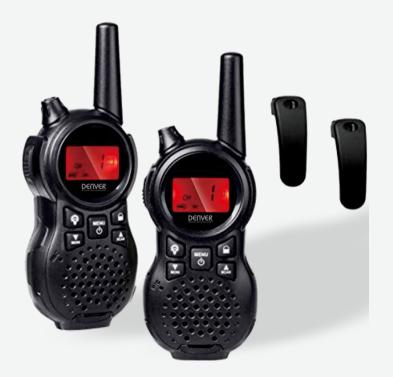

## **DENVER WTA-446**

- Walkie talkie twin set (2 handsets)
- 446MHZ Frequency
- Transmit power 0.5W
- Communication range 3-5KM (in open space)
- 8 Channels
- Channel scan
- Backlit display
- Auto power saving
- Key tone & torch
- Dual channel monitor
- Built-in VOX function (3 levels)
- Roger beep function
- Earphone output
- Battery capacity indication
- 10 different call melody tones
- Belt clip included for both handsets
- If using rechargeable batteries, you can charge the batteries while they are inside the walkie talkie, by using a MicroUSB cable (if using not rechargeable batteries, nothing will happen)

- 43

Highlights

Walkie Talkie, 2 handsets, 8 channels, torch built-in

•

Battery

Uses 3 x size "AAA" batteries (not included)

• @

Connections