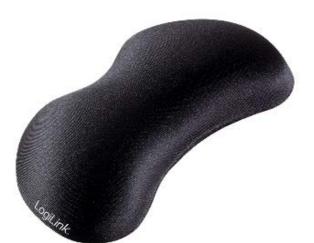

# LogiLink

Wrist Rest Gel Pad

Art. No.: ID0136

The Logilink Wrist Rest Gelpad provides maximum comfort and support for mouse-users and is also perfect for people who use calculators, adding machines and other desktop tools. The ergonomic cushion design fits naturally to your wrist's contours and movements which helps reduce wrist stress that could lead to repetitive motion disorders.

### Specification:

| Pad            | Gel + PU        |
|----------------|-----------------|
| Cover Material | Lycra Cloth     |
| Size           | 140 x 55 x 20mm |
| Weight         | 100g            |
| Color          | Black           |