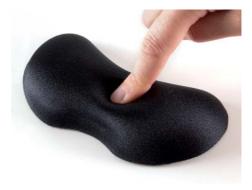

#### Features:

- » Ergonomic wrist rest design conforms naturally to your hand and wrist movements for mouse use
- » Unique comfort zone gel-filled cushion for maximum comfort and support
- » Lightweight and durable
- » Non-Slip underside
- » Suitable for left and right-handed use
- » Use with any mouse or mouse pad