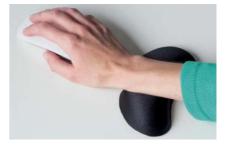

# LogiLink

Wrist Rest Gel Pad

Art. No.: ID0136

The Logilink Wrist Rest Gelpad provides maximum comfort and support for mouse-users and is also perfect for people who use calculators, adding machines and other desktop tools. The ergonomic cushion design fits naturally to your wrist's contours and movements which helps reduce wrist stress that could lead to repetitive motion disorders.

#### Features:

- » Ergonomic wrist rest design conforms naturally to your hand and wrist movements for mouse use
- » Unique comfort zone gel-filled cushion for maximum comfort and support
- » Lightweight and durable
- » Non-Slip underside
- » Suitable for left and right-handed use
- » Use with any mouse or mouse pad