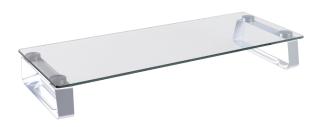

# Tabletop Monitor Riser For Laptop and Monitor

Art. No.: BP0027

Ideal for maximizing the available work area in a cramped workstation.

#### **Features:**

- » Super strong mounting brackets: Solid-reinforced Cold Steel, durable product with maximum capacity of 20kg
- » Raise monitor to a more comfortable viewing position
- » Anti-slip silicone pads offered for additional stability
- » Provides storage space for desk items
- » Easy to install
- » Dimension: 560 x 210 x 80mm, glass thickness: 5mm