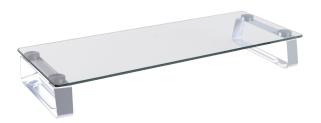

# Tabletop Monitor Riser For Laptop and Monitor

Art. No.: **BP0027** 

#### **Features:**

- » Super strong mounting brackets: Solid-reinforced Cold Steel, durable product with maximum capacity of 20kg
- » Raise monitor to a more comfortable viewing position
- » Anti-slip silicone pads offered for additional stability
- » Provides storage space for desk items
- » Easy to install
- » Dimension: 560 x 210 x 80mm, glass thickness: 5mm