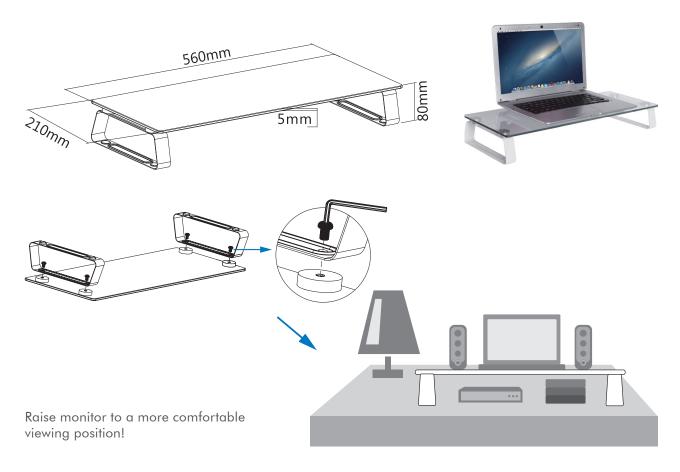

#### **Features:**

- » Super strong mounting brackets: Solid-reinforced Cold Steel, durable product with maximum capacity of 20kg
- » Raise monitor to a more comfortable viewing position
- » Anti-slip silicone pads offered for additional stability
- » Provides storage space for desk items
- » Easy to install
- » Dimension: 560 x 210 x 80mm, glass thickness: 5mm

### **Specification:**

| Screen Size     | 13"-32"          |  |
|-----------------|------------------|--|
| Rated Load      | 20kg/44lbs       |  |
| Glass Thickness | 5mm              |  |
| Product Size    | 560 x 210 x 80mm |  |

#### **Package Contents:**

- » 1 x Tabletop Monitor Riser
- » 1 x Screw Package
- » 1 x User Manual