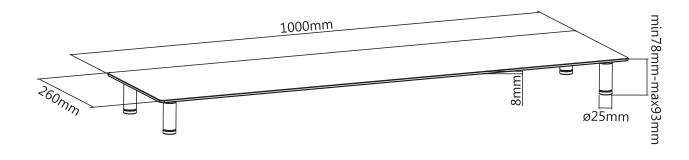

#### Features:

- » Durable product with maximum capacity of 20kg
- » Raise monitor to a more comfortable viewing position
- » Provides storage space for desk items
- » Easy to install
- » Dimension: 1000 x 260 x 93mm, glass thickness: 8mm

### **Specification:**

| Screen Size        | 13"-32"           |
|--------------------|-------------------|
| Rated Load         | 20KG (44lbs)      |
| Glass Thickness    | 8mm               |
| Height Range       | 78-93mm           |
| Product Dimensions | 1000 x 260 x 93mm |