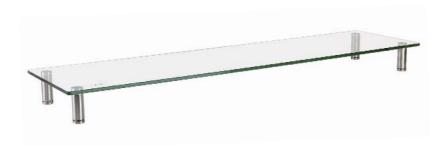

# Tabletop Monitor Riser For Laptop and Monitor

Art. No.: **BP0060** 

Ideal for maximizing the available work area in a cramped workstation.

#### Features:

- » Durable product with maximum capacity of 20kg
- » Raise monitor to a more comfortable viewing position
- » Provides storage space for desk items
- » Easy to install
- » Dimension: 1000 x 260 x 93mm, glass thickness: 8mm

Slim glass panel provides an elegant look and lightweight design

Adjustable stainless steel feet

\* The specifications and pictures are subject to change without notice.