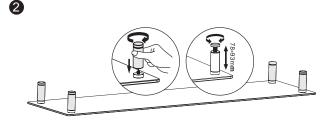

### **Specification:**

| Screen Size        | 13"-32"           |
|--------------------|-------------------|
| Rated Load         | 20KG (44lbs)      |
| Glass Thickness    | 8mm               |
| Height Range       | 78-93mm           |
| Product Dimensions | 1000 x 260 x 93mm |

### **Package Contents:**

- » 1 x Tabletop Monitor Riser
- » 1 x Screw Package