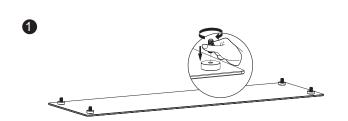

# Tabletop Monitor Riser For Laptop and Monitor

Art. No.: **BP0060** 

Ideal for maximizing the available work area in a cramped workstation.

#### Features:

- » Durable product with maximum capacity of 20kg
- » Raise monitor to a more comfortable viewing position
- » Provides storage space for desk items
- » Easy to install
- » Dimension: 1000 x 260 x 93mm, glass thickness: 8mm





Slim glass panel provides an elegant look and lightweight design



Adjustable stainless steel feet







\* The specifications and pictures are subject to change without notice.



# **LogiLink**<sub>®</sub>



## Tabletop Monitor Riser For Laptop and Monitor

Art. No.: **BP0060** 





### **Specification:**

| Screen Size        | 13"-32"           |
|--------------------|-------------------|
| Rated Load         | 20KG (44lbs)      |
| Glass Thickness    | 8mm               |
| Height Range       | 78-93mm           |
| Product Dimensions | 1000 x 260 x 93mm |











### **Package Contents:**

- » 1 x Tabletop Monitor Riser
- » 1 x Screw Package

#### **Package Informations:**

» Packing Dimension: 1040 x 276 x 38mm

» Packing Weight: 5.72kg

» Carton Dimension: 1055 x 290 x 135mm

» Carton Q'ty: 3pcs» Carton Weight: 18kg