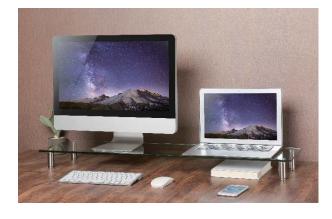

# Tabletop Monitor Riser For Laptop and Monitor

Art. No.: **BP0060** 

Ideal for maximizing the available work area in a cramped workstation.

#### Features:

- » Durable product with maximum capacity of 20kg
- » Raise monitor to a more comfortable viewing position
- » Provides storage space for desk items
- » Easy to install
- » Dimension: 1000 x 260 x 93mm, glass thickness: 8mm

Slim glass panel provides an elegant look and lightweight design

Adjustable stainless steel feet

\* The specifications and pictures are subject to change without notice.