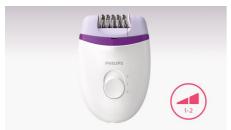

#### 2 Speed settings

2 speed settings to remove thinner and thicker hairs for a more personalized hair removal treatment.