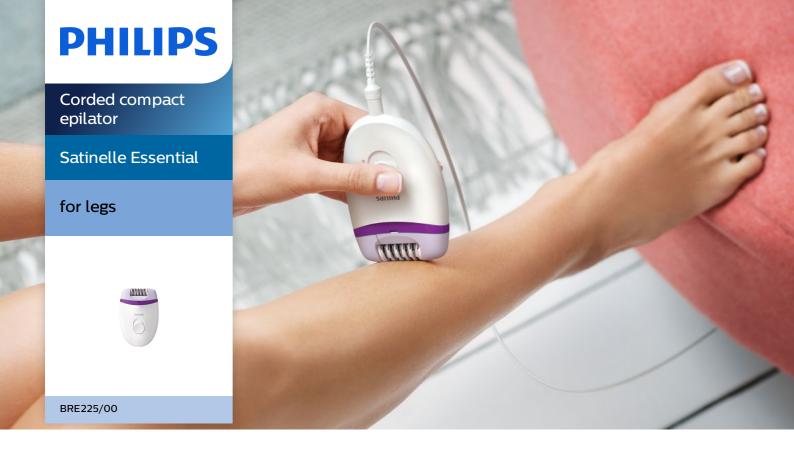

## Epilation made easy

### Smooth skin for weeks

Enjoy smooth legs for weeks with Philips Satinelle. Gently removes hairs, as short as 0.5mm, from the root. Epilation made easy with ergonomic handle and washable head for optimal hygiene

#### BRE225/00