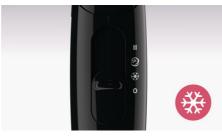

### **Cool air setting**

A cool air setting allows you to dry hair at relatively low temperature to minimize damage, which is suitable for especially fine, dry and damaged hair. And it is a perfect setting for the hot summer season!