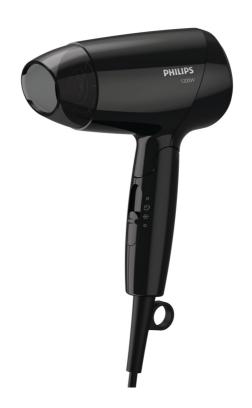

## Easy to use

- · Foldable handle for easy portability
- 3 flexible pre-selected drying settings for different needs
- · Compact design for easy handling and carrying
- · Fast air setting for efficient but gentle drying

### Foldable handle

This hairdryer benefits from a foldable handle. The result is a small, compact hair dryer that will easily pack into the smallest spaces and you can take virtually anywhere.

### 3 pre-selected drying settings

This compact hair dryer offers you 3 preselected heat & speed setting for cool, caring or quick drying.

#### **Compact size**

Compact and ergonomic, this hairdryer benefits from a clever modern design. This results in a dryer that is light and easy to handle.

## Fast air setting

Fast air setting (II) offers higher temperature and more powerful air flow. Although the size is compact, the power of 1200w enables you to dry your hair in an efficient & gentle way.