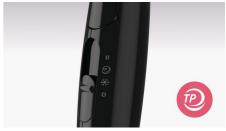

### 3 pre-selected drying settings

This compact hair dryer offers you 3 preselected heat & speed setting for cool, caring or quick drying.

### **Cool air setting**

A cool air setting allows you to dry hair at relatively low temperature to minimize damage, which is suitable for especially fine, dry and damaged hair. And it is a perfect setting for the hot summer season!

## Fast air setting

Fast air setting (II) offers higher temperature and more powerful air flow. Although the size is compact, the power of 1200w enables you to dry your hair in an efficient & gentle way.

#### **ThermoProtect**

The ThermoProtect setting provides the optimal drying temperature while giving additional protection. The ThermoProtect optimal airflow and heat combination allows you to quickly dry your hair without overheating, maintaining your hair's natural moisture level, for shiny healthy looking hair.