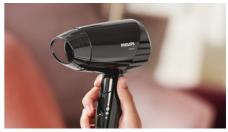

### Beautifully styled hair

- 1200W gentle drying for beautiful results
- · Concentrator focuses the airflow for a polished, shiny look

#### Nozzle

Concentrator focuses the airflow for a polished, shiny look

Dryer BHC010/10