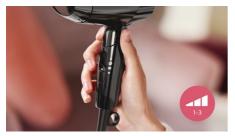

### 3 pre-selected drying settings

This compact hair dryer offers you 3 preselected heat & speed setting for cool, caring or quick drying.