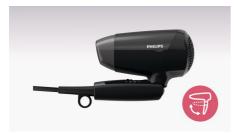

### Foldable handle

This hairdryer benefits from a foldable handle. The result is a small, compact hair dryer that will easily pack into the smallest spaces and you can take virtually anywhere.

#### **Compact size**

Compact and ergonomic, this hairdryer benefits from a clever modern design. This results in a dryer that is light and easy to handle.