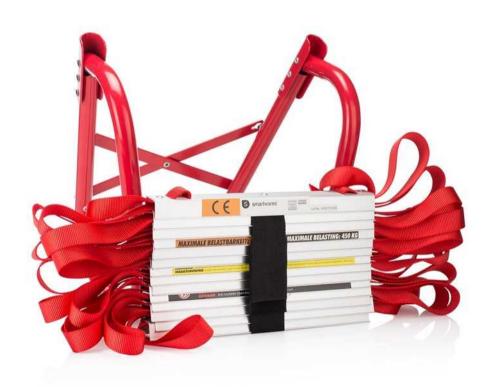

## One-story escape ladder including hooks BBVL

This 4,5m long fire escape ladder is made of strong and light material and can carry up to 450kg. The universal bracket ensures stable suspension. The escape ladder is easy to use, knot free roll out and completely assembled.

| Main<br>material | Steel                                                                     |
|------------------|---------------------------------------------------------------------------|
| Extra Info       | Wide hooks for window/balcony sills up to 9 cm                            |
| Extra info       | Anti slip sports with stabilisers for a stable position against the wall. |