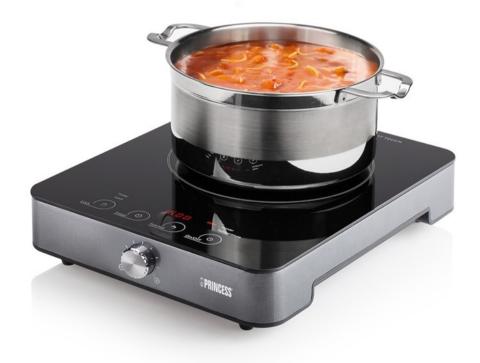

## **Princess Induction Plate**

Touchscreen control - 1800-2000 W

Beautifully finished free-standing induction cooking plate, with LED display. The induction cooking plate heats up very quickly and is easy to operate and environmentally friendly.

| Adjustable thermostat     | Yes        |
|---------------------------|------------|
| Diameter hot plate        | 20 cm      |
| Safety glass plate        | Yes        |
| Automatic pan recognition | Yes        |
| Automatic shut-off        |            |
| Control panel             | Digital    |
| Touchscreen               | Yes        |
| LED Display               | Yes        |
| Digital timer             | Yes        |
| Integrated handle(s)      | Yes        |
| Non-slip feet             | Yes        |
| Voltage                   | 220-240V V |
| Power                     | 1800 W     |