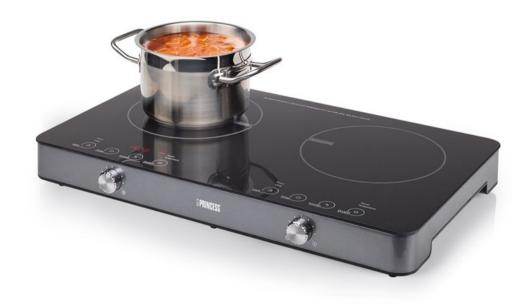

## **Princess Induction Plate**

Touchscreen control - 1800 and 1300 W

Beautifully finished free-standing double induction cooking plate, with LED display. The induction cooking plate heats up very quickly and is easy to operate and environmentally friendly.