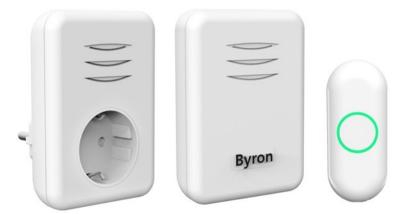

## Wireless doorbell set

16 melodies & 150 meter wireless range

This wireless doorbell set has a maximum range of 150 m and 16 melodies with volume control. One doorbell is battery powered, the other can be placed in a socket and is plug-through, so the socket is not lost.

## Number of melodies 16 150 m Unobstructed range 80 dB Decibel rating Volume control Yes. 5 levels Easy installation Yes LED indication on push Yes Battery and plug-through Power supply doorbell IP44 IP rating Radio frequency 433 MHz Melody selection On push Number of doorbells to pair C - CEE 7/16 (flat plug) Power plug type Compatible Byron DBY series