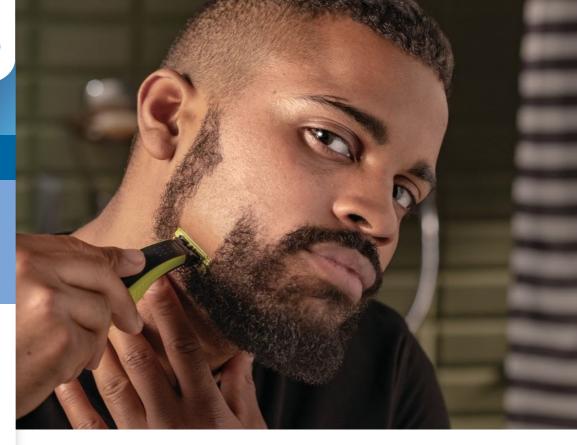

### Trim, edge and shave any length of hair Designed to cut hair, not skin

The Philips OneBlade is a revolutionary new hybrid styler that can trim, shave and create clean lines and edges, on any length of hair. Forget about using multiple steps and tools. OneBlade does it all.

#### **Unique OneBlade technology**

Designed for facial styling and body grooming, the Philips OneBlade trims, edges and shaves any length of hair. It delivers an easy and comfortable shave thanks to a glide coating and rounded tips. And with a cutter that moves at 200 x per second, it's efficient even on longer hairs.