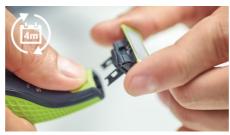

#### Easy to use

• Each replaceable blade lasts 4 months

#### **Durable OneBlade**

Durable Philips OneBlade that you only need to replace every 4 months\* for optimal performance.