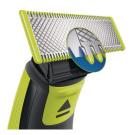

#### **Unique OneBlade technology**

Designed for facial styling and body grooming, the Philips OneBlade trims, edges and shaves any length of hair. It delivers an easy and comfortable shave thanks to a glide coating and rounded tips. And with a cutter that moves at 200 x per second, it's efficient even on longer hairs.

#### Trimming and shaving performance

Shaving system: Contour-following technology, Dual protection system
Trimming system: Contour-following technology