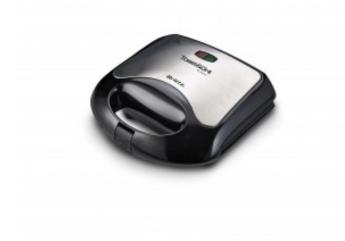

## **TOAST & GRILL EASY**

Model: 1980/00 Code: 00C198000AR0 EAN: 8003705111660

The new sandwich maker from Ariete, with non-stick corrugated plates, ideal for making excellent paninis, hot dogs, hamburgers, and also vegetables and grilled meats. Complete with on/off light and temperature light. With the cord winder in the vertical position it is easy to store and is an excellent space-saving appliance for the kitchen.