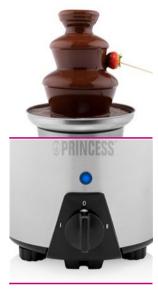

## Chocolate fountain XL

3 tiers steel fountain - Keep warm function

Fun for a children's party or for just treating your (grand) children to fresh fruit or marshmallows in a delicious chocolate layer. Warms the chocolate and pumps it upwards. The pump and temperature are separately controllable. Ideal for desserts.

| Volume                           | 0.7 I             |
|----------------------------------|-------------------|
| Extra large chocolat fontain     | Yes               |
| Device height                    | 32.5 cm           |
| Suitable for fondue type         | Chocolate Lollies |
| Material housing                 | Stainless steel   |
| 3 tiers stainless steel fountain | Yes               |
| Keep warm function               | Yes               |
| Easy to clean                    | Yes               |
| Dishwasher proof parts           | Yes               |
| Non-slip feet                    | Yes               |
| Power indication light(s)        | Yes               |
| Power                            | 90 W              |