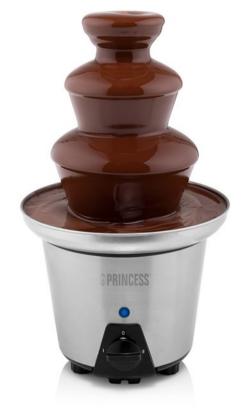

## Chocolate fountain XL

3 tiers steel fountain - Keep warm function

Fun for a children's party or for just treating your (grand) children to fresh fruit or marshmallows in a delicious chocolate layer. Warms the chocolate and pumps it upwards. The pump and temperature are separately controllable. Ideal for desserts.

| Volume                           | 0.7 I             |
|----------------------------------|-------------------|
| Extra large chocolat fontain     | Yes               |
| Device height                    | 32.5 cm           |
| Suitable for fondue type         | Chocolate Lollies |
| Material housing                 | Stainless steel   |
| 3 tiers stainless steel fountain | Yes               |
| Keep warm function               | Yes               |
| Easy to clean                    | Yes               |
| Dishwasher proof parts           | Yes               |
| Non-slip feet                    | Yes               |
| Power indication light(s)        | Yes               |
| Power                            | 90 W              |