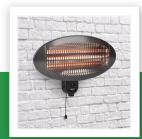

## Patio heater

Wall mountable - IPX4

This wall mountable patio heater can be adjusted to everyone's needs with its 3 different positions. Through its security value of IPX4 it is protected against splashing water.

| Heating element   | Quartz          |
|-------------------|-----------------|
| IP rating         | IPX4            |
| Splash waterproof | Yes             |
| Adjustable angle  | 0 - 45 °        |
| Wall mountable    | Yes             |
| Power             | 2000 W          |
| Heat setting(s)   | 650/1300/2000 W |