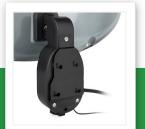

## Patio heater

Wall mountable - IPX4

This wall mountable patio heater can be adjusted to everyone's needs with its 3 different positions. Through its security value of IPX4 it is protected against splashing water.

| Heating element   | Quartz          |
|-------------------|-----------------|
| IP rating         | IPX4            |
| Splash waterproof | Yes             |
| Adjustable angle  | 0 - 45 °        |
| Wall mountable    | Yes             |
| Power             | 2000 W          |
| Heat setting(s)   | 650/1300/2000 W |