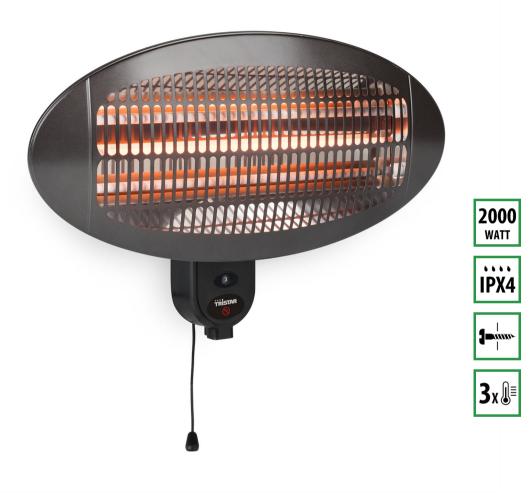

## Patio heater

Wall mountable - IPX4

This wall mountable patio heater can be adjusted to everyone's needs with its 3 different positions. Through its security value of IPX4 it is protected against splashing water.

| Heating element   | Quartz          |
|-------------------|-----------------|
| IP rating         | IPX4            |
| Splash waterproof | Yes             |
| Adjustable angle  | 0 - 45 °        |
| Wall mountable    | Yes             |
| Power             | 2000 W          |
| Heat setting(s)   | 650/1300/2000 W |