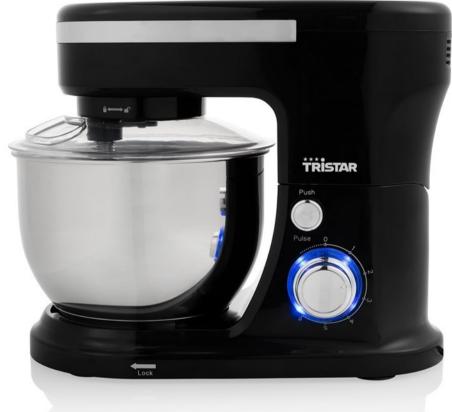

## **Kitchen Machine**

4 L Stainless steel bowl - 1000 Watt

Kitchen machine with a 4.0 L stainless steel mixing bowl with splash guard and refill opening. This kitchen machine has 6 speed settings, pulse function and cord storage. Delivered with a whisk, dough hook and beater.