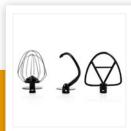

## **Kitchen Machine**

4 L Stainless steel bowl - 1000 Watt

Kitchen machine with a 4.0 L stainless steel mixing bowl with splash guard and refill opening. This kitchen machine has 6 speed settings, pulse function and cord storage. Delivered with a whisk, dough hook and beater.