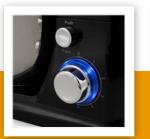

## **Kitchen Machine**

4 L Stainless steel bowl - 1000 Watt

Kitchen machine with a 4.0 L stainless steel mixing bowl with splash guard and refill opening. This kitchen machine has 6 speed settings, pulse function and cord storage. Delivered with a whisk, dough hook and beater.

| Material bassing            | Plastic         |
|-----------------------------|-----------------|
| Material housing            | Plastic         |
| Material bowl               | Stainless steel |
| Volume                      | 4               |
| Speed settings              | 6               |
| Pulse function              | Yes             |
| Planetary mixing            | Yes             |
| Lid with refill opening     | Yes             |
| Lift mechanism              | Yes             |
| Metal gear system           | Yes             |
| Material whisk(s)           | Stainless steel |
| Material beater             | Teflon Coated   |
| Material dough hook(s)      | Teflon coated   |
| Cord storage                | Yes             |
| Non-slip feet               | Yes             |
| Lockable with safety switch | Yes             |
| Power                       | 1000 W          |