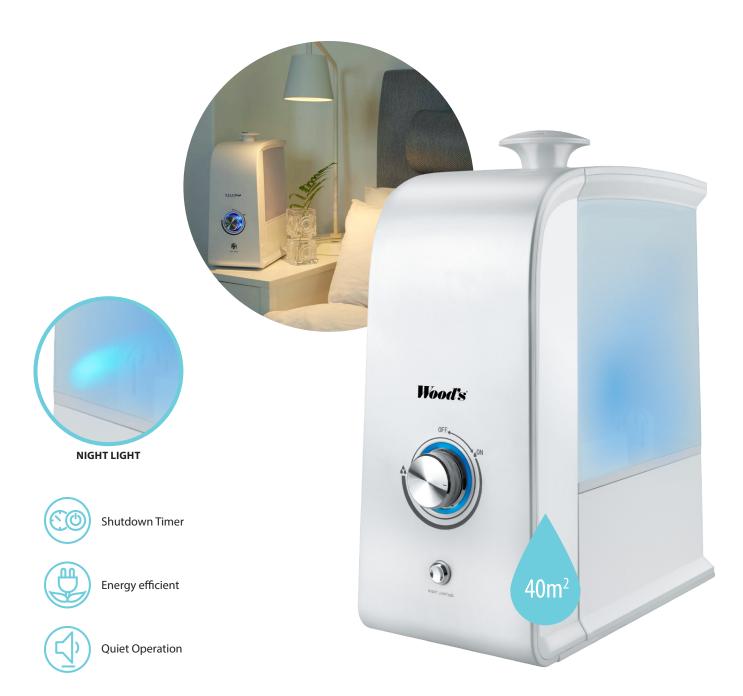

## Wood's

Wood's WHU400 is a very convenient humidifier that is easy to handle. Simply turn the mechanical knob to set desired humidity! This compact humidifier has a clear water tank that is easy to clean and refill and which lets you see the water level.

When the humidifier is run in night mode, a soft blue light shines from the knob and the water tank.

**Wood's WHU400** is quiet enough for it to run throughout the night. **Wood's WHU400** fits any environment and is incredibly low on energy consumption.

## **Tecnical Specifications**

| Humidification type   | Ultrasonic        |
|-----------------------|-------------------|
| Max working operation | 40 m <sup>2</sup> |
| Effect (mist/steam)   | 30W               |
| Humidity interval     | 45-75%            |
| Net weight            | 2,2 kg            |
| Capacity              | 7,2 l/day         |
| Tank volume           | 3,5 liter         |
| Noise level           | ca 35dB           |
| Dimensions            | 334x275x140mm     |
|                       |                   |