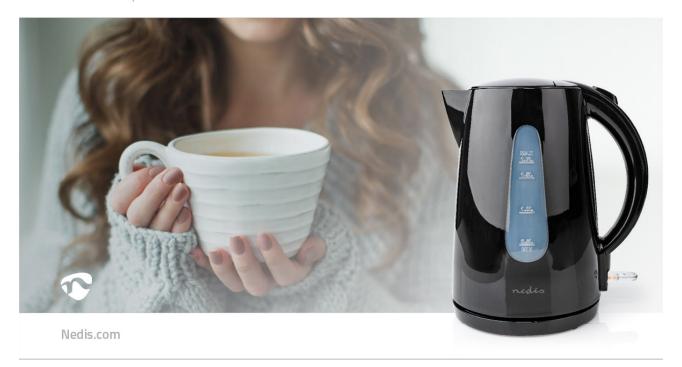

## Electric Kettle

This 1.7 litre electric kettle has a cordless 360° pirouette base that makes it easy to remove the kettle and fill your cup up and a concealed heating element to prevent the build-up of limescale.

## Features

- 1.7 L capacity perfect for when thirsty guests arrive
- Cord winder for convenient storage
- Cordless 360° pirouette base for easy handling
- Boil-dry protection to ensure the kettle will not work if there is not enough water in it