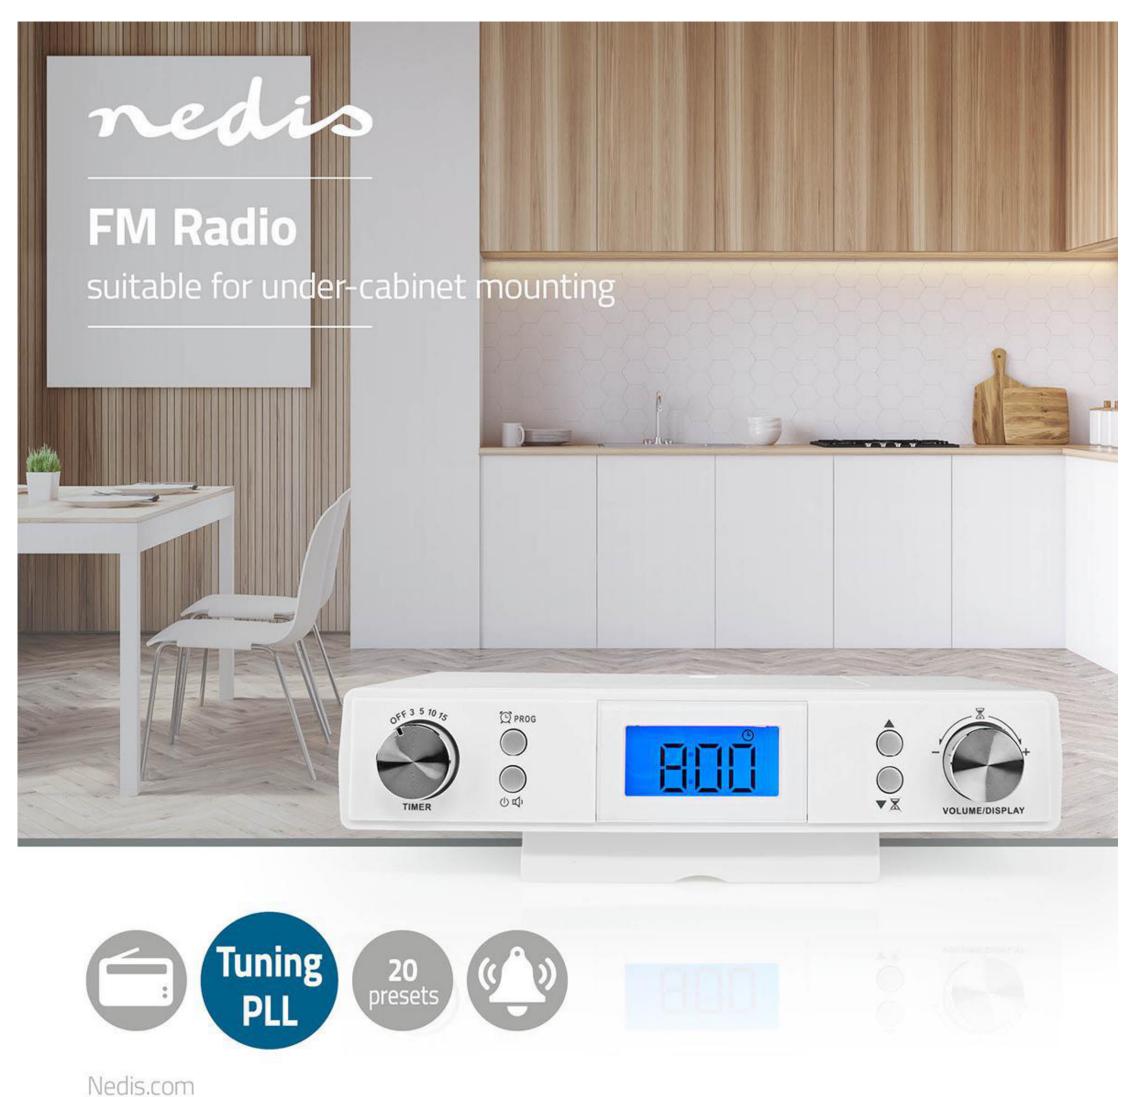

## Cabinet Design | FM | Mains Powered | Digital | 5 W | Black Blue Screen | Silver / White

Brand: Nedis | Article number: RDFM4010WT | Product EAN number: 5412810326549 Inner Carton EAN: | Outer Carton EAN: 5412810384372

## Features

- Digital tuning for the best reception
- 20 preset stations to have your favourite stations at your disposal
- LCD display with blue back light to always see the information
- Automatic dimming display between 23:00 05:00 it will go off
- Alarm clock function for waking up with a buzzer or radio if needed
- Timer and countdown function use it as a kitchen timer
- Under the cabinet mounting for easily installing and free space on your workplace
- AC Powered with battery clock back-up power