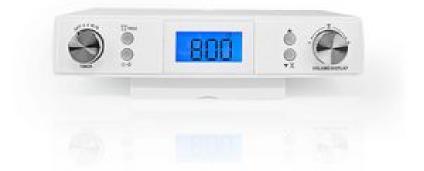

## Kitchen Radio | Cabinet Design | FM | Mains Powered | Digital | 5 W | Black Blue Screen | Silver / White

## Product specifications RDFM4010WT:

| Antenna type                      | External          |  |  |
|-----------------------------------|-------------------|--|--|
| Battery power back-up             | Yes               |  |  |
| Colour                            | Silver            |  |  |
|                                   | White             |  |  |
| Depth                             | 145 mm            |  |  |
| FM frequency range                | 87.5 - 108 MHz    |  |  |
| Fm preset stations                | 20                |  |  |
| Height                            | 50 mm             |  |  |
| Input voltage                     | 220 - 240 V AC    |  |  |
| Material                          | ABS               |  |  |
| Media playback                    | Radio             |  |  |
| Power plug                        | Type C (CEE 7/16) |  |  |
| Power source type                 | Mains Powered     |  |  |
| Radio design                      | Cabinet Design    |  |  |
| Radio type                        | Kitchen Radio     |  |  |
| Required batteries (not included) | 2x AA/LR6         |  |  |

| Screen               | Black Blue<br>Screen |  |  |
|----------------------|----------------------|--|--|
| Speaker channels     | Stereo               |  |  |
| Speaker peak power   | 5 W                  |  |  |
| Speaker RMS          | 5 W                  |  |  |
| Supported radio band | FM                   |  |  |
| Timer                | Yes                  |  |  |
| Tuning type          | Digital              |  |  |
| Weight               | 800 g                |  |  |
| Width                | 260 mm               |  |  |