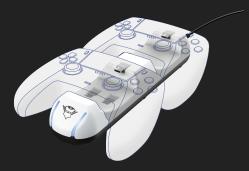

## **Duo Charging Dock - PS5**

Charge up to two original game controllers at once with this stylish charging dock

## **Key features**

- Charge up to two controllers at the same time
- Store and charge your controllers in a safe place
- Charge station complements the style of your console
- Charging indicator shows the charge status
- Powered by the USB port of your console
- USB-C cable included