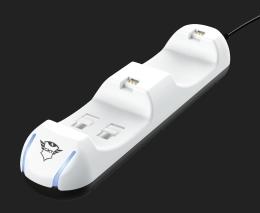

## **Duo Charging Dock - PS5**

Charge up to two original game controllers at once with this stylish charging dock

## **Key features**

- Charge up to two controllers at the same time
- Store and charge your controllers in a safe place
- Charge station complements the style of your console
- Charging indicator shows the charge status
- Powered by the USB port of your console
- USB-C cable included