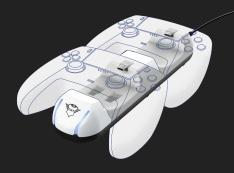

## **Key features**

- Charge up to two controllers at the same time
- Store and charge your controllers in a safe place
- Charge station complements the style of your console
- Charging indicator shows the charge status
- Powered by the USB port of your console
- USB-C cable included

## What's in the box

- · Duo charge dock
- 2x adapter plugs
- USB-C charge cable
- User guide