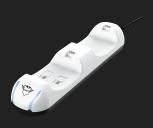

## **Duo Charging Dock - PS5**

Charge up to two original game controllers at once with this stylish charging dock

## **Key features**

- Charge up to two controllers at the same time
- Store and charge your controllers in a safe place
- Charge station complements the style of your console
- Charging indicator shows the charge status
- Powered by the USB port of your console
- USB-C cable included