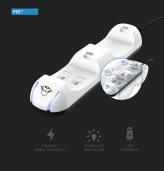

## **Key features**

- Charge up to two controllers at the same time
- Store and charge your controllers in a safe place
- Charge station complements the style of your console
- Charging indicator shows the charge status
- Powered by the USB port of your console
- USB-C cable included

## What's in the box

- · Duo charge dock
- 2x adapter plugs
- USB-C charge cable
- User guide