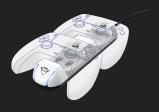

## **Duo Charging Dock - PS5**

Charge up to two original game controllers at once with this stylish charging dock

## **Key features**

- Charge up to two controllers at the same time
- Store and charge your controllers in a safe place
- Charge station complements the style of your console
- Charging indicator shows the charge status
- Powered by the USB port of your console
- USB-C cable included