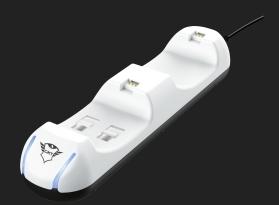

## **Duo Charging Dock - PS5**

Charge up to two original game controllers at once with this stylish charging dock

## **Key features**

- Charge up to two controllers at the same time
- Store and charge your controllers in a safe place
- Charge station complements the style of your console
- Charging indicator shows the charge status
- Powered by the USB port of your console
- USB-C cable included